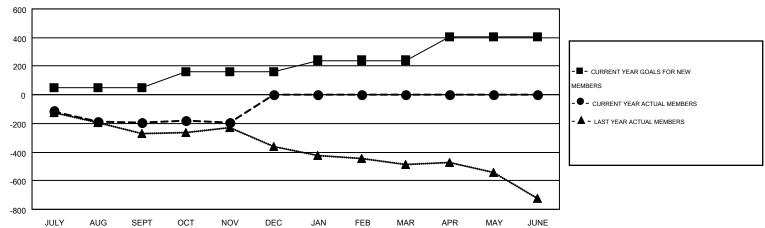

## MONTHLY MEMBERSHIP PROGRESS REPORT

Multiple District 14

LOCATION: PENNSYLVANIA

Results as of: 11/30/2016

GMT CA 1

GMT: CINDY GREGG

| Clubs         |                  |                   |                  |                  | Members               |                    |                                        |                    |                  |  |
|---------------|------------------|-------------------|------------------|------------------|-----------------------|--------------------|----------------------------------------|--------------------|------------------|--|
|               | RESU             | LTS FOR 2016-2017 |                  |                  | RESULTS FOR 2016-2017 |                    |                                        |                    |                  |  |
| QUARTER       | NEW CLUB<br>GOAL | NEW CLUBS         | DROPPED<br>CLUBS | NET<br>GAIN/LOSS | QUARTER               | NEW MEMBER<br>GOAL | CHARTER AND<br>NEW<br>MEMBERS<br>ADDED | DROPPED<br>MEMBERS | NET<br>GAIN/LOSS |  |
| JULY/AUG/SEPT | 3                | 0                 | 3                | -3               | JULY/AUG/SEPT         | 48                 | 283                                    | 478                | -195             |  |
| OCT/NOV/DEC   | 4                | 2                 | 0                | 2                | OCT/NOV/DEC           | 113                | 310                                    | 306                | 4                |  |
| JAN/FEB/MAR   | 5                | 0                 | 0                | 0                | JAN/FEB/MAR           | 80                 | 0                                      | 0                  | 0                |  |
| APR/MAY/JUNE  | 8                | 0                 | 0                | 0                | APR/MAY/JUNE          | 162                | 0                                      | 0                  | 0                |  |

## GOALS AND ACTUAL MEMBERS CUMULATIVE

| DROPPED CLUBS: 3  |            | 261 CLUBS OF 700 ADDED 1 OR MORE | GENDER DISTRIBUTION                   |                 |       |
|-------------------|------------|----------------------------------|---------------------------------------|-----------------|-------|
|                   |            | NEW MEMBERS                      | MALE                                  | 14,715 (76.09%) |       |
| DROPPED MEMBERS   |            |                                  | FEMALE                                | 4,623 (23.91%)  |       |
| DECEASED          | 151        | CLICK HERE FOR HEALTH            | EAMILY LINIT MEMBERS                  |                 | 3,415 |
| CLUB CANCELLED 34 |            | ASSESSMENT DATA                  | FAMILY UNIT MEMBERS HEAD OF HOUSEHOLD |                 | 1,657 |
| OTHER             | 599<br>784 |                                  | NON-HEAD OF HOUSEHOL                  | 1,758           |       |
| TOTAL             | 704        |                                  |                                       |                 |       |