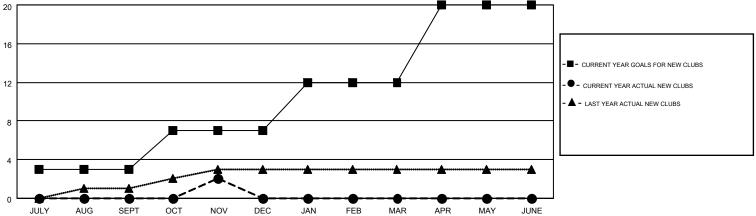

## MONTHLY MEMBERSHIP PROGRESS REPORT

Multiple District 14

LOCATION: PENNSYLVANIA

Results as of: 11/30/2016

GMT CA 1

GMT: CINDY GREGG

| Clubs         |                  |                   |                  |                  | Members               |                    |                                        |                    |                  |  |
|---------------|------------------|-------------------|------------------|------------------|-----------------------|--------------------|----------------------------------------|--------------------|------------------|--|
|               | RESU             | LTS FOR 2016-2017 |                  |                  | RESULTS FOR 2016-2017 |                    |                                        |                    |                  |  |
| QUARTER       | NEW CLUB<br>GOAL | NEW CLUBS         | DROPPED<br>CLUBS | NET<br>GAIN/LOSS | QUARTER               | NEW MEMBER<br>GOAL | CHARTER AND<br>NEW<br>MEMBERS<br>ADDED | DROPPED<br>MEMBERS | NET<br>GAIN/LOSS |  |
| JULY/AUG/SEPT | 3                | 0                 | 3                | -3               | JULY/AUG/SEPT         | 48                 | 283                                    | 478                | -195             |  |
| OCT/NOV/DEC   | 4                | 2                 | 0                | 2                | OCT/NOV/DEC           | 113                | 310                                    | 306                | 4                |  |
| JAN/FEB/MAR   | 5                | 0                 | 0                | 0                | JAN/FEB/MAR           | 80                 | 0                                      | 0                  | 0                |  |
| APR/MAY/JUNE  | 8                | 0                 | 0                | 0                | APR/MAY/JUNE          | 162                | 0                                      | 0                  | 0                |  |

## GOALS AND ACTUAL NEW CLUBS CUMULATIVE